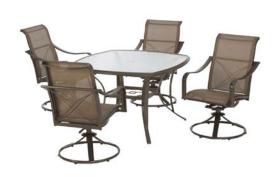

### What is the problem?

The base of the outdoor swivel chair can break during normal use, posing a fall hazard to consumers. The chairs are made of aluminum and steel. Chairs were sold as follows:

| Martha Stewart Living Cardona    | 7 pc. dining sets      |
|----------------------------------|------------------------|
| Martha Stewart Living Grand Bank | 5 and 6 pc dining sets |