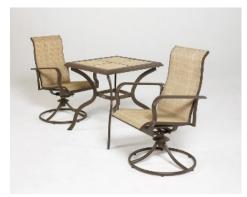

### What is the problem?

The base of the outdoor swivel chair can break during normal use, posing a fall hazard to consumers. The chairs are made of aluminum and steel. Chairs were sold as follows:

| Martha Stewart Living Cardona    | 7 pc. dining sets      |
|----------------------------------|------------------------|
| Martha Stewart Living Grand Bank | 5 and 6 pc dining sets |