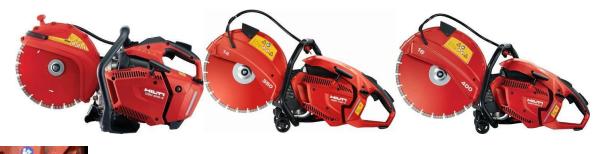

### What to do

Immediately stop using the recalled Hiliti DHS gas cut-off saw and contact Hilti to obtain a replacement screw/washer set.

| Article    | UPC            | Description                                                             | Serial Number |
|------------|----------------|-------------------------------------------------------------------------|---------------|
| 1001531026 | 07613024014514 | DSH 900X 90CC16 in. Hand Held Gas Saw with Blades                       | 83120xxxx-    |
|            |                |                                                                         | 83202xxxx     |
| 1001531025 | 07613024130139 | DSH 600-X 12 in. Hand Held Gas Saw with 12 in. Premium Diamond Saw      | 58120xxxx-    |
|            |                | Blades                                                                  | 58202xxxx     |
| 1001531475 | 07613024207640 | DSH 600-X 12 in. Hand Held Gas Saw with 12 in. SP Universal Diamond Saw | 58120xxxx-    |
|            |                | Blades                                                                  | 58202xxxx     |
| 1001536841 | 07613024014507 | DSH700-X + 3P DIAMOND BLADES                                            | 77120xxxx-    |
|            |                |                                                                         | 77202xxxx     |

#### **Product Details**