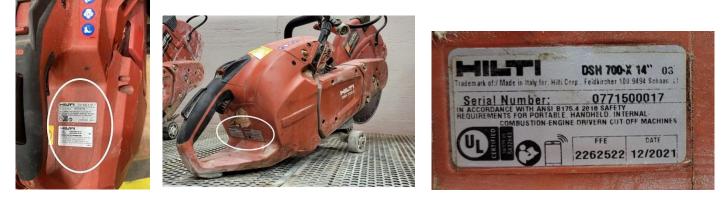

### What to do

Immediately stop using the recalled Hiliti DHS gas cut-off saw and contact Hilti to obtain a replacement screw/washer set.

| Article    | UPC            | Description                                                             | Serial Number |
|------------|----------------|-------------------------------------------------------------------------|---------------|
| 1001531026 | 07613024014514 | DSH 900X 90CC16 in. Hand Held Gas Saw with Blades                       | 83120xxxx-    |
|            |                |                                                                         | 83202xxxx     |
| 1001531025 | 07613024130139 | DSH 600-X 12 in. Hand Held Gas Saw with 12 in. Premium Diamond Saw      | 58120xxxx-    |
|            |                | Blades                                                                  | 58202xxxx     |
| 1001531475 | 07613024207640 | DSH 600-X 12 in. Hand Held Gas Saw with 12 in. SP Universal Diamond Saw | 58120xxxx-    |
|            |                | Blades                                                                  | 58202xxxx     |
| 1001536841 | 07613024014507 | DSH700-X + 3P DIAMOND BLADES                                            | 77120xxxx-    |
|            |                |                                                                         | 77202xxxx     |

#### **Product Details**