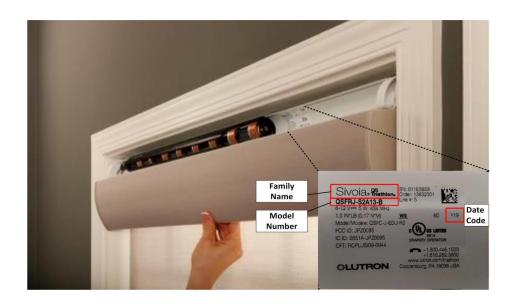

## SAFETY RECALL

## **February 8, 2016**

Lutron Electronics Co., Inc. recalls Serena battery-powered roller shades sold from November 2013 through November 2015

SKU: 1000783748- SO SERENA ROLLER SHADES ONLY