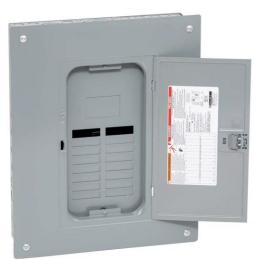

## Square D QO<sup>™</sup> Plug-On Neutral Loadcentres also known as Loadcentres, Breaker Boxes, Electric Panels

Manufactured February 2020 - January 2022

**Indoor Loadcentre** 

**Outdoor Loadcentre** 

Within affected QO Plug-On Neutral Loadcentres, the wire binding screw may not be fully tightened to the neutral bar. Free inspection and repair for recalled product shall be provided.