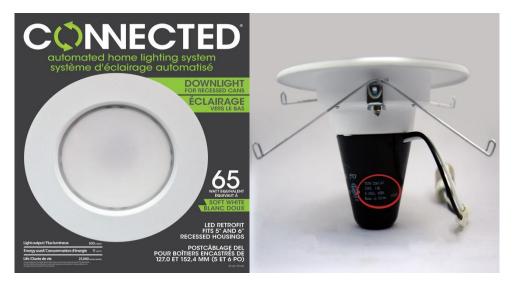

## Connected by TCP® 5" and 6" Downlights for Recessed Cans

## The lamps can pose a risk of electric shock.

The affected lamps bear model number CD611LCF and date code 1424217 or 1441217; or model number CD611LCDLF and date code 1424217. The affected lamps were sold between June 2014 and June 2015.