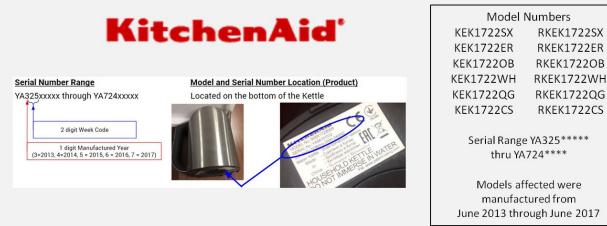

## **Important Safety Recall Notice**

Whirlpool Corporation, in cooperation with the CPSC and Health Canada, has voluntarily agreed to replace certain KitchenAid 1.7 Liter Electric Kettles manufactured between June 2013 and June 2017. The handle can loosen and separate from the kettle posing a potential safety hazard.